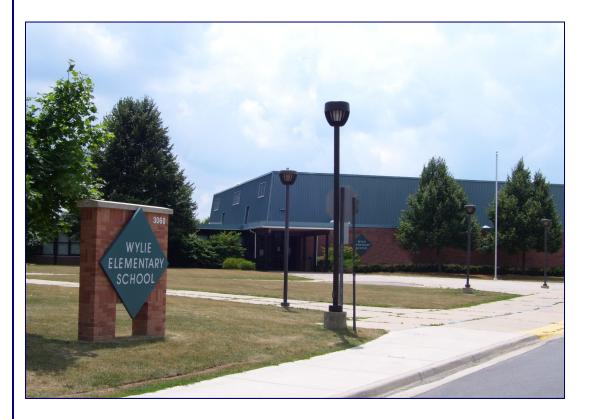

## **Wylie Elementary School**

Dexter Community Schools, Washtenaw County

## **Project Description**

Provided survey, site planning, layout design, landscape architecture and engineering design for Wylie Elementary School in the Village of Dexter. The project involved improving the site layout to accommodate pedestrian circulation, bus circulation, student loading for parents and parking. Key elements of the project were to provide the site improvements for the increasing demands while separating the circulation elements to increase site safety.